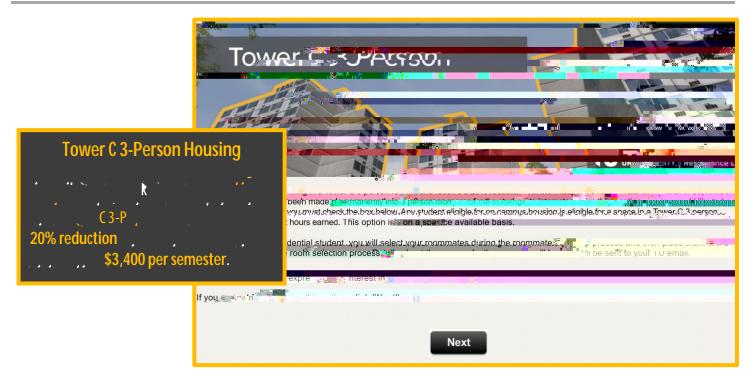

#### Tower C 3-Person Housing Option

| E , C , , &                               |
|-------------------------------------------|
| M., P., C., I.,                           |
| В , , , , , , , , , , , , , , , , , , ,   |
| E C , M, P, C ,                           |
| ,                                         |
| ·                                         |
| • •• • • • • • • • • • • • • • • • • •    |
| , , , , , , , , , , , , , , , , , , ,     |
| ,,,,,,,,,,,,,,,,,,,,,,,,,,,,,,,,,,,,,     |
| 24- , , , , , , , , , , , , , , , , , , , |
|                                           |
| For students under the age of 18, Towson  |