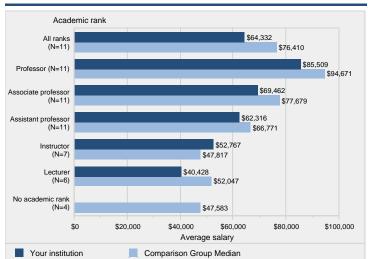

Figure 17. Full-time equivalent staff, by occupational category: Fall

Figure 18. Average salaries of full-time instructional non-medical staff equated to 9-month contracts, by academic rank:

Academic year 2014-15