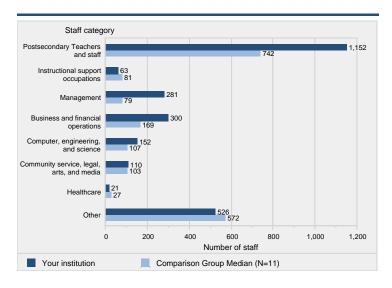

Figure 17. Full-time equivalent staff, by occupational category: Fall

Figure 18. Average salaries of full-time instructional non-medical staff equated to 9-month contracts, by academic rank:

Academic year 2014-15