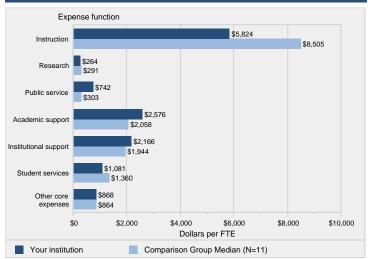

Figure 12. Graduation rate and transfer-out rate (2008 coT

at

Α

Figure 15. Percent distribution of core revenues, by source: Fiscal year 2014

Figure 16. Core expenses per FTE enrollment, by function: Fiscal year 2014