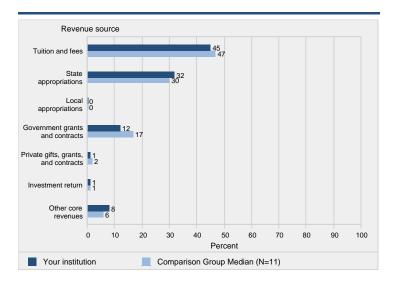

Figure 12. Graduation rate and transfer-out rate (2008 coT

at

Α

Figure 15. Percent distribution of core revenues, by source: Fiscal year 2014

Figure 16. Core expenses per FTE enrollment, by function: Fiscal year 2014